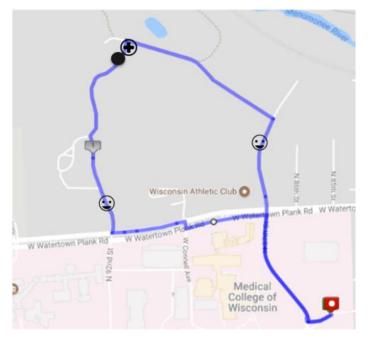

#### **1-Mile Route:**

| KEY: |                     |
|------|---------------------|
| ۲    | Aid Station         |
|      | Mile Marker         |
| ŕŇ   | Family Viewing Area |
| ٢    | Cheer Zone          |
| •    | Restrooms           |