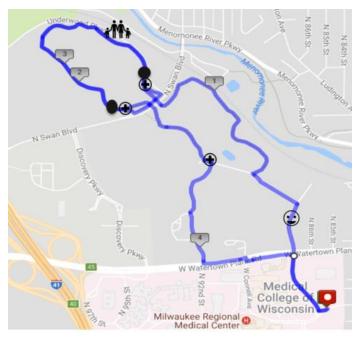

### 5-Mile Route:

Runners/Walkers will only loop around the top loop. Participants will run along the Swan Blvd. sidewalk and then go back down to the trail.